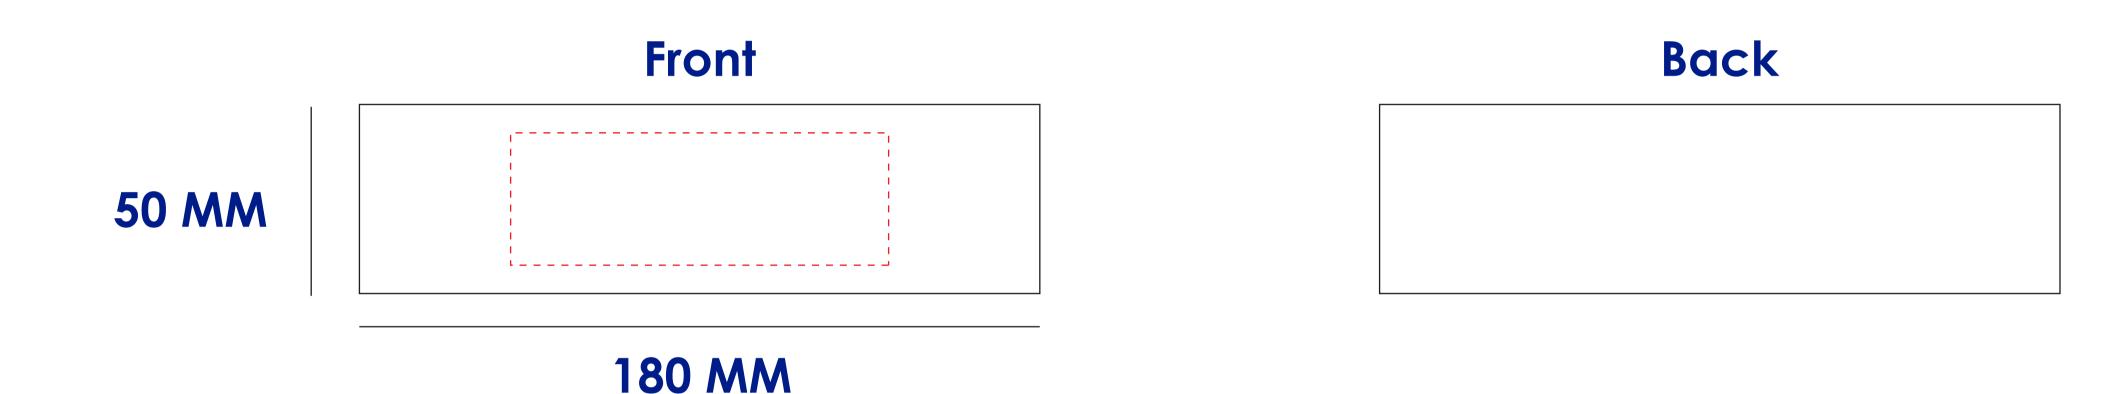

## **Approval Proof**

Product Colour

White

Sweat Headband 180mm\*50mm Branding Method: Embroidery

## Logo Size Max Logo 100mm x 35mm